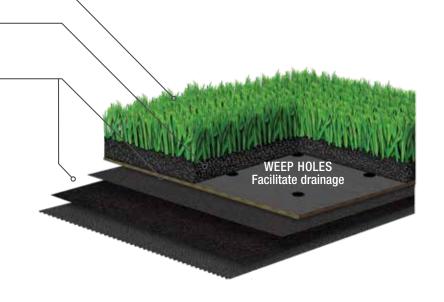

## **CROSS SECTION**

#### FIBER\*

Monofilament

#### INFILL

Mixture of materials (sand, rubber and/or GeoFill) to create preferred performance characteristics

#### **ULTRALOC® COMPOSITE BACKING\*\***

Multiple layers of backing provide:

- Added UV stabilizers for up to 5x more protection
- High strength to withstand forces endured in the tufting, coating & installation process
- 24% thicker primary backing yarns
- 39% higher grab tear strength
- · Polyurethane secondary backing exceeds synthetic turf tuft bind standards at 10 lb-F (min. avg.)

- PowerBlade Pro uses Bolt, a premium lightning bolt shaped monofilament fiber. PowerBlade HP and SD use a diamond shaped fiber.
- \*\* PowerBlade SD uses a 2-layer backing