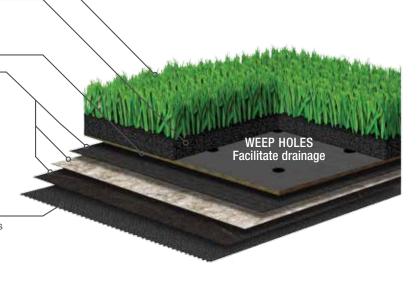

#### **INFILL**

Mixture of materials (sand, rubber and/or GeoFill) to create preferred performance characteristics

#### **ULTRALOC® COMPOSITE BACKING\*\***

### **Primary Backing Layers**

Three layers of backing provide:

- · Added UV stabilizers for an extra layer of protection
- High strength to withstand forces endured in the tufting, coating & installation process
- · More than twice as dimensionally stable than the leading competitor

## **Secondary Backing Layer**

Polyurethane backing exceeds synthetic turf tuft bind standards at 10 lb-F (min. avg.)

- \* A color combination only available in Momentum Pro
- \*\* Momentum Pro uses a premium slit film fiber. Momentum HP and SD use a standard slit film fiber. \*\*\* Momentum SD uses a 2-layer backing