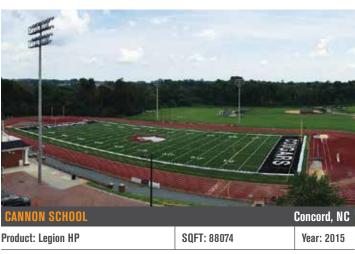

# INSTALLATIONS

 DREXEL UNIVERSITY
 Philadelphia, PA

 Product: Legion HP
 SQFT: 103647
 Year: 2015