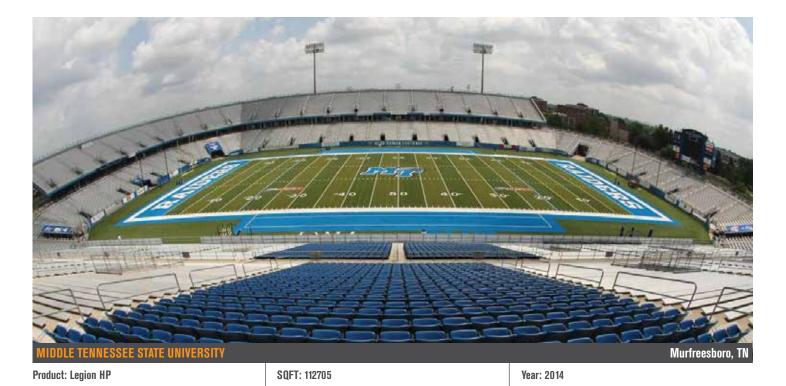

# INSTALLATIONS

 DREXEL UNIVERSITY
 Philadelphia, PA

 Product: Legion HP
 SQFT: 103647
 Year: 2015