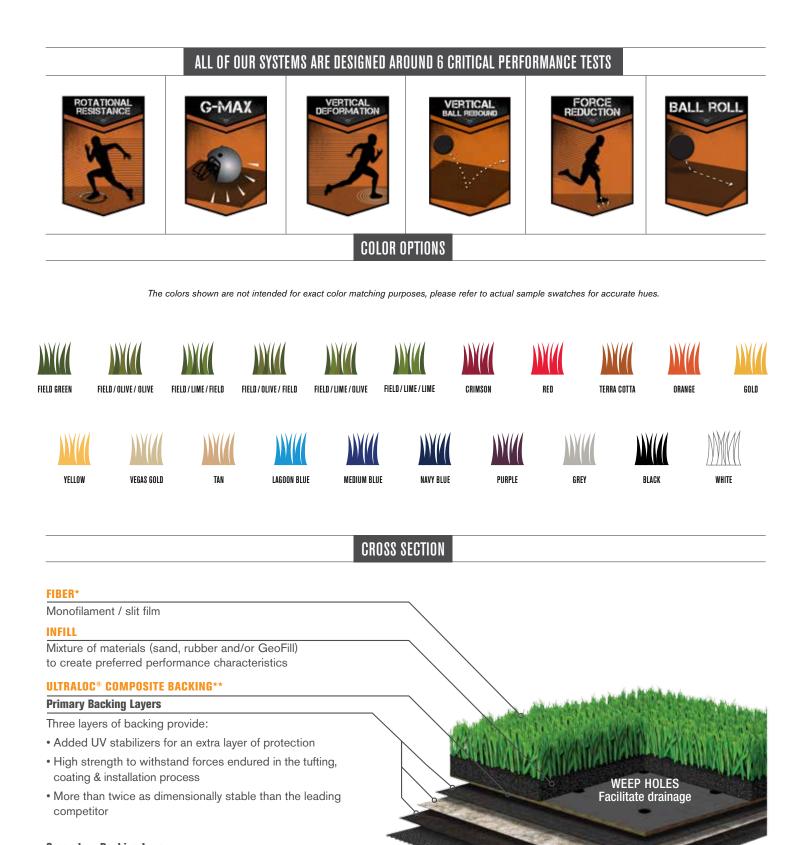

## HYBRID SYNTHETIC TURF SYSTEM

# LEGION®

A team is a collection of players that work together to achieve a common goal. Just as teams have different positions for different roles, so does each part of Shaw Sports Turf's Legion fiber system. Combining slit film and monofilament fibers into one complete system, Legion provides the benefits of both: not only does it look like natural grass and allow for better ball roll, but it also has added durability and infill control. Legion is available in different configurations, each with its own distinct benefits to make athletes play in a whole different league.

### ★★★ LEGION PRO

Premium construction of both Bolt monofilament and slit film fibers

Extreme amount of ounce weight

3-layer Ultraloc system

### ★★ Legion HP

Slit film and diamond shaped monofilament fiber construction

High amount of ounce weight

.....

3-layer Ultraloc backing system

#### ★ LEGION SD

Slit film and diamond shaped monofilament fiber construction standard amount of ounce weight

2-layer backing

#### Secondary Backing Layer

Polyurethane backing exceeds synthetic turf tuft bind standards at 10 lb-F (min. avg.)

\* Legion Pro uses Bolt, a premium lightning bolt shaped monofilament fiber. Legion HP and SD use diamond shaped monofilament fibers. \*\* Legion SD uses a 2-layer backing.