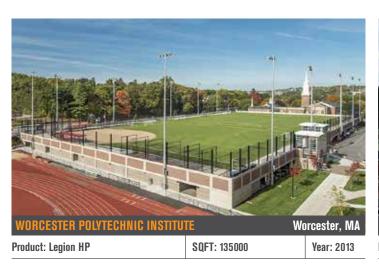

# INSTALLATIONS

 DREXEL UNIVERSITY
 Philadelphia, PA

 Product: Legion HP
 SQFT: 103647
 Year: 2015