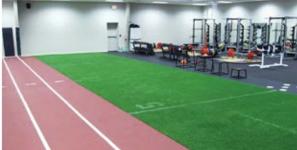

## PERFORMANCE SPORTS FLOORING Interlocking Rubber Flooring Tiles

Pavigym tile is an interlocking flooring system that is easy to cut and fit in rooms of all sizes. PaviGym tiles are 100% water resistant, stain resistant, and easy to clean. The tiles fit together tightly, preventing water, dust, and dirt from filtering through. Built-in antibacterial protection eliminates bad odors and limits the growth of bacteria, germs, and mold.