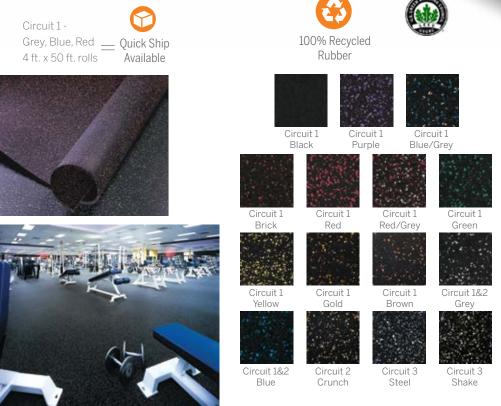

#### TUFF-ROLL<sup>™</sup> Economical Rubber Flooring

- Virtually odorless
- Durable

2

- Seamless appearance
- Water resistant
- Stain resistant

- 100% recycled rubber
- Absorbs impact
- Easy to clean/maintain
- Economical
- Non-fading pattern

Minimum order 15 In. ft. roll.