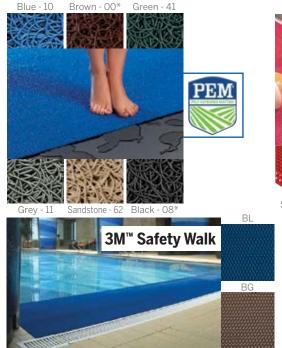

## EASY TO INSTALL WET AREA FLOORING

- Allows air and water to pass through quickly and easily
- Prevents formation of slippery puddles
- Prevents standing water that harbors bacteria, mold, and mildew
- Custom fit into any area
- Once assembled, can be rolled for easy maintenance
- Easy to install-interlocking 12" x 12" tiles snap together
- Edging and corner pieces provide a finished look