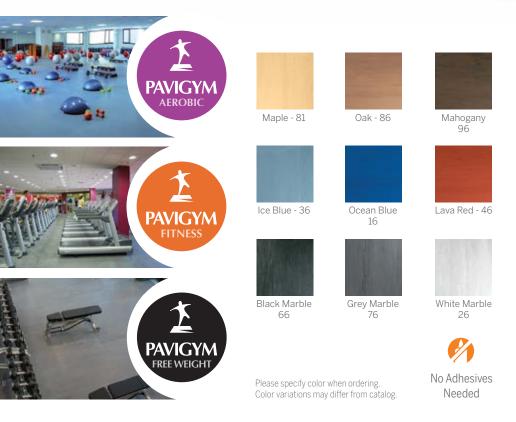

## PERFORMANCE SPORTS FLOORING Interlocking Rubber Flooring Tiles

Pavigym tile is an interlocking flooring system that is easy to cut and fit in rooms of all sizes. PaviGym tiles are 100% water resistant, stain resistant, and easy to clean. The tiles fit together tightly, preventing water, dust, and dirt from filtering through. Built-in antibacterial protection eliminates bad odors and limits the growth of bacteria, germs, and mold.