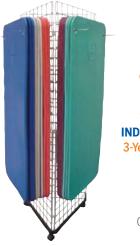

## **EXERCISE MATS**

5

Comfortgym has been specifically designed for use in sports facilities, which require high performance and durable material. It is the most resistant mat on the market, while still providing maximum protection and comfort to the users. Easy to hang wall system or vertical towers keep your mats in place and off the floor.

Please specify color when ordering. Color variations may differ from catalog.

| Black - 008 |     |     |     |    |  |
|-------------|-----|-----|-----|----|--|
|             | Bla | ack | - 0 | 08 |  |

3lue - 010

Navy - 020 (Deluxe Only)

Orange - 055

Red - 041

Army - 086 (Deluxe Only)

Grey - 011

Green - 033

Wood - 099 (Deluxe Only)